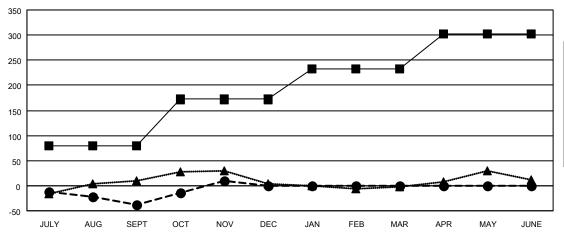

| Members               |       |                      |                         |                                                    |  |
|-----------------------|-------|----------------------|-------------------------|----------------------------------------------------|--|
| RESULTS FOR 2022-2023 |       |                      |                         |                                                    |  |
| QUARTER               | MEMBE | R GROWTH NET<br>GOAL | MEMBER GROWTH<br>ACTUAL | DROPPED<br>MEMBERS ACTUAL<br>(including transfers) |  |
| JULY/AUG/SE           | EPT   | 79                   | 80                      | 110                                                |  |
| OCT/NOV/DE            | :C    | 93                   | 148                     | 93                                                 |  |
| JAN/FEB/MAR           | R     | 60                   | 0                       | 0                                                  |  |
| APR/MAY/JUNE          |       | 70                   | 0                       | 0                                                  |  |

## GOALS AND ACTUAL MEMBERS CUMULATIVE

| _ | MEMBER | <b>GROWTH</b> | NET | GOAL |
|---|--------|---------------|-----|------|

- MEMBER GROWTH ACTUAL

- LAST YEAR MEMBERSHIP ACTUAL

| DROPPED CLUBS: 1 |     | 70 CLUBS OF 160 ADDED 1 OR<br>MORE NEW MEMBERS | GENDER DISTRIBUTION               |                |  |
|------------------|-----|------------------------------------------------|-----------------------------------|----------------|--|
|                  |     |                                                | MALE                              | 2,917 (62.16%) |  |
|                  |     |                                                | FEMALE                            | 1,775 (37.82%) |  |
| DROPPED MEMBERS  |     |                                                | NON BINARY                        | 0 (0.00%)      |  |
| DECEASED         | 26  |                                                | PREFER NOT TO ANSWER              | 1 (0.02%)      |  |
| CLUB CANCELLED   | 25  |                                                | TOTAL FAMILY LIMIT MEMBERS        | 882            |  |
| OTHER            | 152 | CLICK HERE FOR CUMULATIVE                      | TOTAL FAMILY UNIT MEMBERS 882     |                |  |
| TOTAL            | 203 | MEMBERSHIP DATA                                | FAMILY MEMBERS PAYING HAL<br>DUES | F 458          |  |