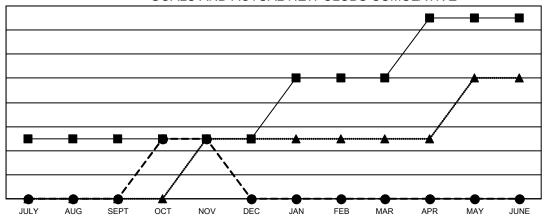

## LOCATION: CONNECTICUT

Results as of: 11/30/2022

| Clubs                 |               |           |               |  |  |
|-----------------------|---------------|-----------|---------------|--|--|
| RESULTS FOR 2022-2023 |               |           |               |  |  |
| QUARTER               | NEW CLUB GOAL | NEW CLUBS | DROPPED CLUBS |  |  |
| JULY/AUG/SEPT         | 1             | 0         | 0             |  |  |
| OCT/NOV/DEC           | 0             | 1         | 1             |  |  |
| JAN/FEB/MAR           | 1             | 0         | 0             |  |  |
| APR/MAY/JUNE          | 1             | 0         | 0             |  |  |

## GOALS AND ACTUAL NEW CLUBS CUMULATIVE

- CURRENT YEAR GOALS FOR NEW CLUBS

- ■ - CURRENT YEAR ACTUAL NEW CLUBS

- ▲ - LAST YEAR ACTUAL NEW CLUBS